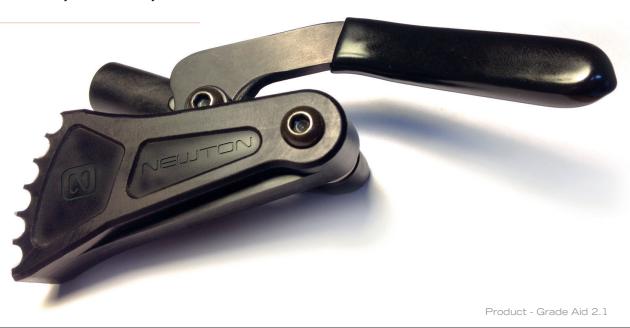

## THE ALL-IN-ONE NEWTON GRADE AID WHEELOCK. NOW EVERYTHING ELSE IS OBSOLETE.

Only Newton could pack so much convenience and functionality into such an ingenious device.

The remarkable Newton Grade Aid Wheelock not only gives you wheelock, freewheel and grade aid functions in a single unit. It's also an incredible 30% lighter compared to industrystandard grade aids.

As you'd expect from Newton, we've totally reinvented an industry-standard device. It's now:

- Safer to use. Low-profile wheelock design.
  Automatically disengages before your thumb gets hurt
- 30% weight saving. By requiring only one device, entire unit weighs 156 gm, vs. conventional 225 gm
- More convenient. Low handle height enables smooth and unobstructed side transfers
- Ingenious locking mechanism. Works first time, every time. No need to adjust and readjust