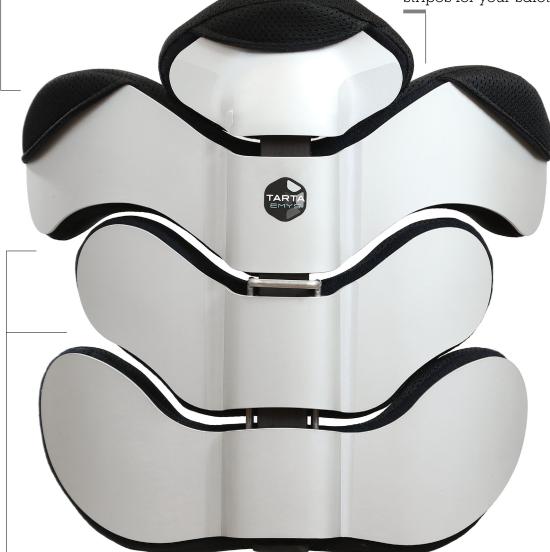

#### Design

Minimal and soft lines highlight an hi-tech design blending beauty and ergonomics. **New**: discover the high-visibility stripes for your safety.

## Upper pocket pads

for a greater adherence to the slats and to **intensify the softness** of the backrest.

#### Comfort

Each pad is made of foam, with a removable and washable covering realized with technical material for maximal comfort.