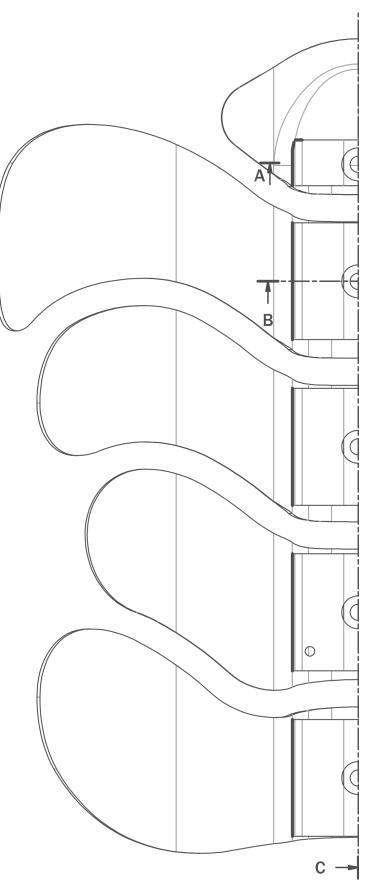

**"A" bent slat** for a more comfortable support.

## Flexibility

The central armonic spring steels and the modular system, allow the backrest to flex giving freedom of movement to the user. **New**: with EMYS you can decide the level of flexibility of the backrest!