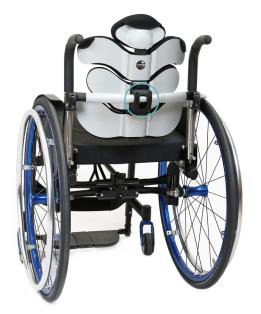

echnical material for maximal comfort.

#### Design

Minimal and soft lines highlight an hi-tech design blending beauty and ergonomics. **New**: discover the high-visibility stripes for your safety.



### Fresh feel

The space between the slats and the specific materials used for the pads, make the backrest highly breathable.

## Flexibility

The central armonic spring steels and the modular system, allow the backrest to flex giving freedom of movement to the user. **New**: with EMYS you can decide the level of flexibility of the backrest!





- **3 Vertebrae** 27 cm
- **4 Vertebrae** 35 cm
- **5 Vertebrae** 43 cm











DEEP-CONTOUR 14,5 cm



**STANDARD** 5,5 cm



**CONTOUR** 9 cm

## Adjustable clamp for rigid frame wheelchairs







## Adjustable clamp for folding wheelchairs













- 1 rigidizer bar to specify:
  - **M**: 35 41 cm **L**: 39 45 cm
- 2 hose clamp: 19-21 / 22-25 cm
- height αdjustment
- 4 depth adjustment
- 5 rotation adjustment
- 6 easy unhook
- 7 safety rubber band















**"A" bent slat** for a more comfortable support.

## Upper pocket pads

for a greater adherence to the slats and to **intensify the softness** of the backrest.





## **Balance points**

on the rigidizer bar to simplify the balance of the clamp for folding wheelchairs.

**2 rubber tubes** (internal diameter 22mm) easy adaptables to every wheelchair **to protect the backrest.** 





Highly breathable pads removable and **washable** at 30°.





# Choose your style.





Emys - Graphic Lab Page 6



Questions? Info? Help?

> Visit our website: www.tartadesign.it