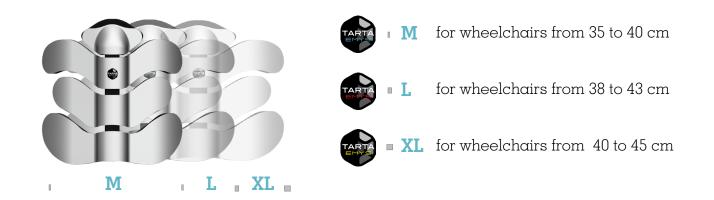

## Adjustable clamp for folding wheelchairs

- 1 rigidizer bar to specify:
  - **M**: 35 41 cm **L**: 39 45 cm
- 2 hose clamp: 19-21 / 22-25 cm
- height αdjustment
- 4 depth adjustment
- 5 rotation adjustment
- 6 easy unhook
- 7 safety rubber band