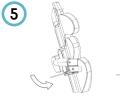

## **Balance points**

on the rigidizer bar to simplify the balance of the clamp for folding wheelchairs.

**2 rubber tubes** (internal diameter 22mm) easy adaptables to every wheelchair **to protect the backrest.** 