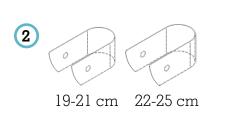

## Adjustable clamp for folding wheelchairs

- 1 rigidizer bar to specify:
  - **M**: 35 41 cm **L**: 39 45 cm
- 2 hose clamp: 19-21 / 22-25 cm
- height αdjustment
- 4 depth adjustment
- 5 rotation adjustment
- 6 easy unhook
- 7 safety rubber band