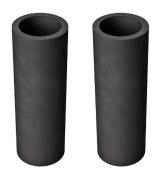

## **Balance points**

on the rigidizer bar to simplify the balance of the clamp for folding wheelchairs.

**2 rubber tubes** (internal diameter 22mm) easy adaptables to every wheelchair **to protect the backrest.** 