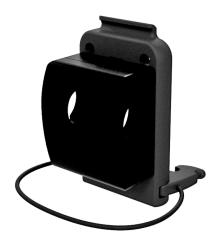

## Adjustable clamp for rigid frame wheelchairs

## Adjustable clamp for folding wheelchairs

- 1 rigidizer bar to specify:
  - **M**: 35 41 cm **L**: 39 45 cm
- 2 hose clamp: 19-21 / 22-25 cm
- height αdjustment
- 4 depth adjustment
- 5 rotation adjustment
- 6 easy unhook
- 7 safety rubber band

## **Balance points**

on the rigidizer bar to simplify the balance of the clamp for folding wheelchairs.

**2 rubber tubes** (internal diameter 22mm) easy adaptables to every wheelchair **to protect the backrest.** 