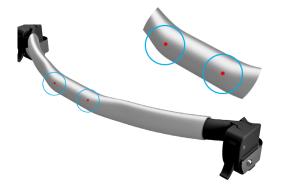

## **Balance points**

on the rigidizer bar to simplify the balance of the clamp for folding wheelchairs.

**2 rubber tubes** (internal diameter 22mm) easy adaptables to every wheelchair **to protect the backrest.** 