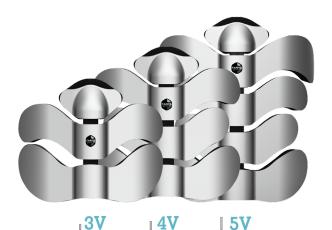

## Flexibility

The central armonic spring steels and the modular system, allow the backrest to flex giving freedom of movement to the user. **New**: with EMYS you can decide the level of flexibility of the backrest!

- **3 Vertebrae** 27 cm
- **4 Vertebrae** 35 cm
- **5 Vertebrae** 43 cm

DEEP-CONTOUR 14,5 cm

**STANDARD** 5,5 cm

**CONTOUR** 9 cm