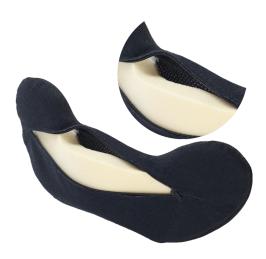

## Upper pocket pads

for a greater adherence to the slats and to **intensify the softness** of the backrest.

Highly breathable pads removable and **washable** at 30°.