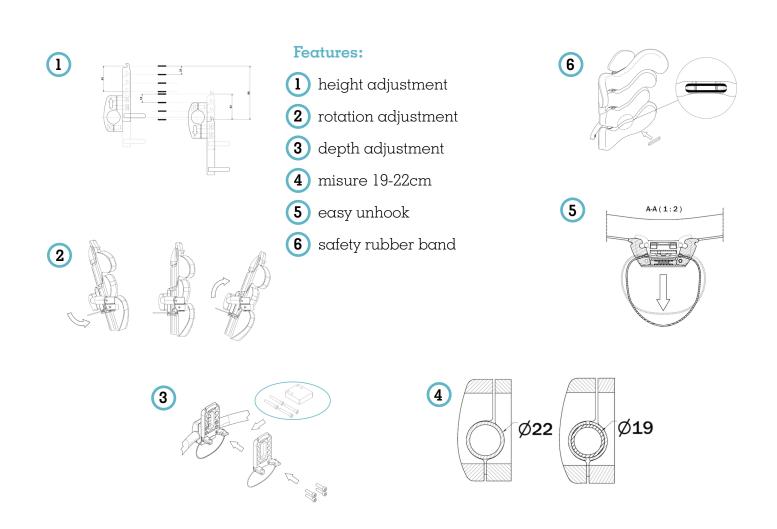

## Adjustable clamp for folding wheelchairs

- 1 rigidizer bar to specify:
  - **M**: 35 41 cm **L**: 39 45 cm
- 2 hose clamp: 19-21 / 22-25 cm
- height αdjustment
- 4 depth adjustment
- 5 rotation adjustment
- 6 easy unhook
- 7 safety rubber band