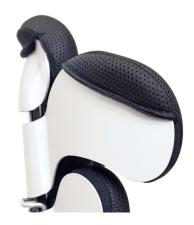

#### Comfort

Each pad is made of foam, with a removable and washable covering realized with technical material for maximal comfort.

#### Design

Minimal and soft lines highlight an hi-tech design blending beauty and ergonomics. **New**: discover the high-visibility stripes for your safety.

Highly breathable pads removable and **washable** at 30°.