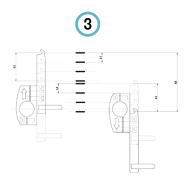

## Adjustable clamp for rigid frame wheelchairs

## Adjustable clamp for folding wheelchairs

- 1 rigidizer bar to specify:
  - **M**: 35 41 cm **L**: 39 45 cm
- 2 hose clamp: 19-21 / 22-25 cm
- height αdjustment
- 4 depth adjustment
- 5 rotation adjustment
- 6 easy unhook
- 7 safety rubber band