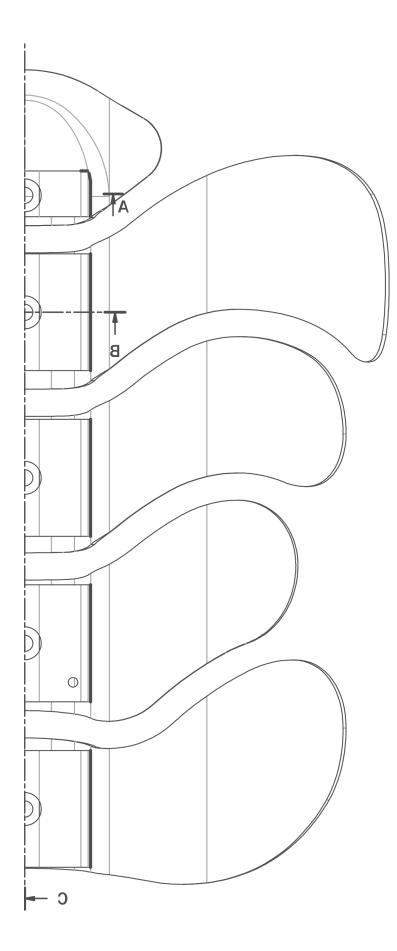

e wheelchairs







## Adjustable clamp for folding wheelchairs













- 1 rigidizer bar to specify:
  - **M**: 35 41 cm **L**: 39 45 cm
- 2 hose clamp: 19-21 / 22-25 cm
- height αdjustment
- 4 depth adjustment
- 5 rotation adjustment
- 6 easy unhook
- 7 safety rubber band















**"A" bent slat** for a more comfortable support.

## Upper pocket pads

for a greater adherence to the slats and to **intensify the softness** of the backrest.





## **Balance points**

on the rigidizer bar to simplify the balance of the clamp for folding wheelchairs.

**2 rubber tubes** (internal diameter 22mm) easy adaptables to every wheelchair **to protect the backrest.** 





Highly breathable pads removable and **washable** at 30°.





# Choose your style.





Emys - Graphic Lab Page 6



Questions? Info? Help?

> Visit our website: www.tartadesign.it

or **contact us** at: <u>info@tartadesign.it</u>

### Tarta Design srl

Via Cotonificio, 56 33037 Pasian di Prato Udine - Italy T +39 0432 722 533 F +39 0432 542 920

### www.tartadesign.it

info@tartadesign.it