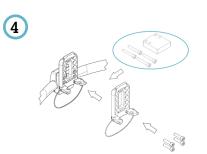

## Adjustable clamp for folding wheelchairs

- 1 rigidizer bar to specify:
  - **M**: 35 41 cm **L**: 39 45 cm
- 2 hose clamp: 19-21 / 22-25 cm
- height αdjustment
- 4 depth adjustment
- 5 rotation adjustment
- 6 easy unhook
- 7 safety rubber band