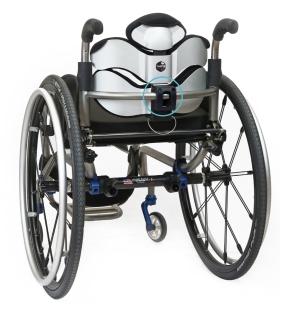

## Adjustable clamp for rigid frame wheelchairs

## Adjustable clamp for folding wheelchairs

- 1 rigidizer bar to specify:
  - **M**: 35 41 cm **L**: 39 45 cm
- 2 hose clamp: 19-21 / 22-25 cm
- height αdjustment
- 4 depth adjustment
- 5 rotation adjustment
- 6 easy unhook
- 7 safety rubber band