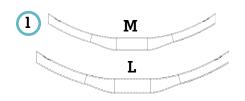

## Adjustable clamp for folding wheelchairs

- 1 rigidizer bar to specify:
  - **M**: 35 41 cm **L**: 39 45 cm
- 2 hose clamp: 19-21 / 22-25 cm
- height αdjustment
- 4 depth adjustment
- 5 rotation adjustment
- 6 easy unhook
- 7 safety rubber band