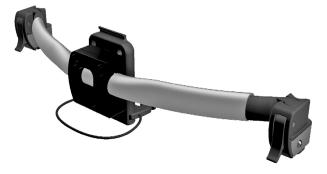

## **Balance points**

on the rigidizer bar to simplify the balance of the clamp for folding wheelchairs.

**2 rubber tubes** (internal diameter 22mm) easy adaptables to every wheelchair **to protect the backrest.** 