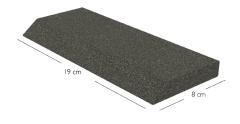

# Height and depth

"Closed" cm 19

| "**Open**" cm 26

Height: the values are measured by the level of the seat to the underarm measurement.