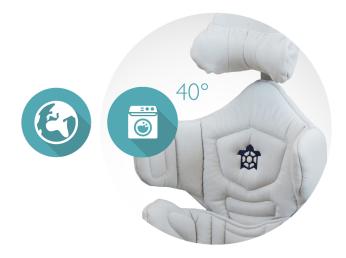

### Green fabric

ecological microfiber soft to the touch that ensures maximum washability and resistance in time.

The fabric can be washed in the washing machine up to 40  $^{\circ}$ .