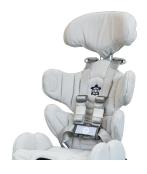

### Design

We are convinced that aesthetics and technical characteristics are equally important.

The "Tarta Kid" design has been meticulously studied to be essential and at the same time lively.

### Comfort

The foam and the microfiber fabric give the pads a unique feeling of pleasantness and softness.