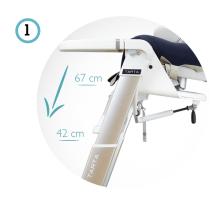

#### Features:

- 1 height adjustable seat height from 42 to 67 cm
- 2 tilting base from 8° to 22°
- (3) equipped with wheels
- 4 foldable
- (5) removable table