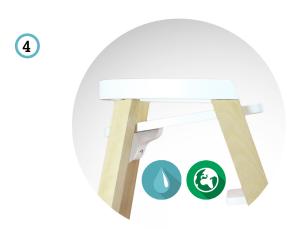

# Wooden high chair

#### Features:

- 1 adjustable footrest in 5 heights
- 2 height from the ground base: 55cm
- (3) inclined base of 8°
- 4 water paint