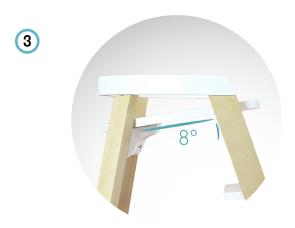

# Wooden high chair

#### Features:

- 1 adjustable footrest in 5 heights
- 2 height from the ground base: 55cm
- (3) inclined base of 8°
- 4 water paint