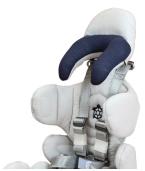

stments allow the immediate product management for everyone.

### Comfort

The foam and the microfiber fabric give the pads a unique feeling of pleasantness and softness.



# Height and depth



"Closed" cm 19

| "**Open**" cm 26

Height: the values are measured by the level of the seat to the underarm measurement.



### Inclination



### **Inclination degrees:** $-5^{\circ} + 30^{\circ}$

The backrest can be tilted by tightening or loosening the screw between the seat and the backrest.



### Width





The width of the Kid can be easily changed without the use of any tools..

Thanks to the use of a special aluminum, the width can be changed with a simple manually-exerted pressure.

Approximate values:

chest: 13 to 23 cm pelvis: 17 to 25 cm





### Headrest



Standard



Occipital



Mandibular

# Safety devices



Pelvic belt



Chest support



Abductor

## Wedges



Seat wedge



Lumbar wedge



# Wooden high chair



#### Features:

- 1 adjustable footrest in 5 heights
- 2 height from the ground base: 55cm
- (3) inclined base of 8°
- 4 water paint











# Height adjustable highchair



#### Features:

- 1 height adjustable seat height from 42 to 67 cm
- 2 tilting base from 8° to 22°
- (3) equipped with wheels
- 4 foldable
- (5) removable table















### Features:

- 1 aluminum ultra light frame
- 2 foldable frame
- 3 tilting: 3 positions
- 4 facing parent mode











3







#### Features:

- light to carry
- 2 safe and fast application to any table.



# Multi-purpose base



#### Features:

- 1 easy to carry
- 2 useful to position the baby co