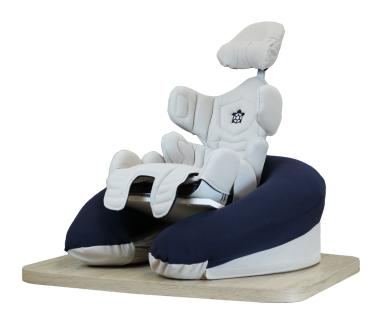

# Tarta Kid

### Design

We are convinced that aesthetics and technical characteristics are equally important.

The "Tarta Kid" design has been meticulously studied to be essential and at the same time lively.

### Multipurpose

Tarta Kid has been designed to be used in different situations during the day. From chair to stroller, from home couch to restaurant table.

### Adjustable

Tarta kid has been thought to be regulated by parents.

Very easy adjustments allow the immediate product management for everyone.

### Comfort

The foam and the microfiber fabric give the pads a unique feeling of pleasantness and softness.