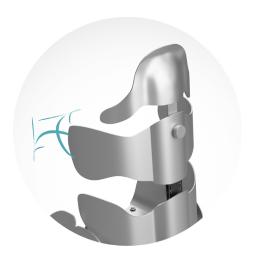

### Aeronautic aluminum mouldable

ideal to follow the requirements over time.

This material allows a simple and immediate management of Tarta Kid for anyone.