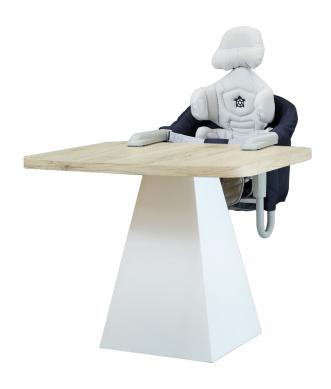

#### Features:

- 1 height adjustable seat height from 42 to 67 cm
- 2 tilting base from 8° to 22°
- (3) equipped with wheels
- 4 foldable
- (5) removable table