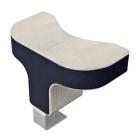

# Comfort

The foam and the microfiber fabric give the pads a unique feeling of pleasantness and softness.



# Height and depth



"Closed" cm 19

| "**Open**" cm 26

Height: the values are measured by the level of the seat to the underarm measurement.



### Inclination



### **Inclination degrees:** $-5^{\circ} + 30^{\circ}$

The backrest can be tilted by tightening or loosening the screw between the seat and the backrest.



### Width





The width of the Kid can be easily changed without the use of any tools..

Thanks to the use of a special aluminum, the width can be changed with a simple manually-exerted pressure.

Approximate values:

chest: 13 to 23 cm pelvis: 17 to 25 cm





### Headrest



Standard



Occipital



Mandibular

# Safety devices



Pelvic belt



Chest support



Abductor

## Wedges



Seat wedge



Lumbar wedge



# Wooden high chair



#### Features:

- 1 adjustable footrest in 5 heights
- 2 height from the ground base: 55cm
- (3) inclined base of 8°
- 4 water paint











# Height adjustable highchair



#### Features:

- 1 height adjustable seat height from 42 to 67 cm
- 2 tilting base from 8° to 22°
- (3) equipped with wheels
- 4 foldable
- (5) removable table















### Features:

- 1 aluminum ultra light frame
- 2 foldable frame
- 3 tilting: 3 positions
- 4 facing parent mode











3







#### Features:

- light to carry
- 2 safe and fast application to any table.



# Multi-purpose base



#### Features:

- 1 easy to carry
- 2 useful to position the baby correctly on the floor or on the couch.





### Aeronautic alumin