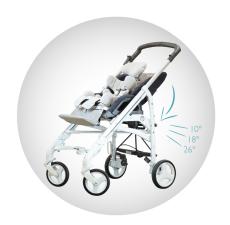

### **Inclination degrees:** $-5^{\circ} + 30^{\circ}$

The backrest can be tilted by tightening or loosening the screw between the seat and the backrest.