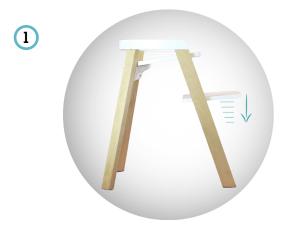

# Wooden high chair

#### Features:

- 1 adjustable footrest in 5 heights
- 2 height from the ground base: 55cm
- (3) inclined base of 8°
- 4 water paint