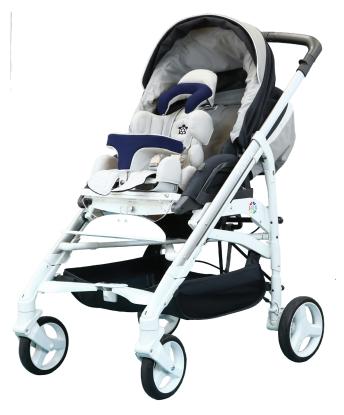

# Tarta Kid

### Multipurpose

Tarta Kid has been designed to be used in different situations during the day. From chair to stroller, from home couch to restaurant table.