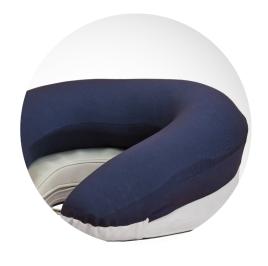

### Pillow microspheres

extra-comfortable allowing multiple adaptation solutions.

With gentle pressure, you can create temporary positions to stabilize the child's arm.