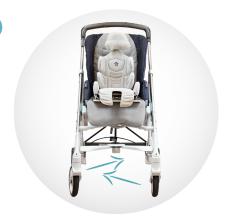

### Features:

- 1 aluminum ultra light frame
- 2 foldable frame
- 3 tilting: 3 positions
- 4 facing parent mode

3