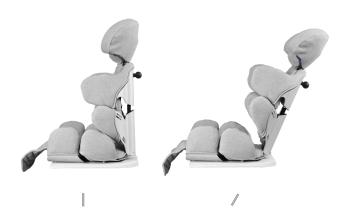

### Inclination

### **Inclination degrees:** $-5^{\circ} + 30^{\circ}$

The backrest can be tilted by tightening or loosening the screw between the seat and the backrest.