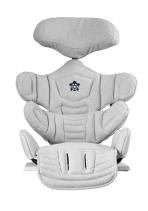

e essential and at the same time lively.

### Multipurpose

Tarta Kid has been designed to be used in different situations during the day. From chair to stroller, from home couch to restaurant table.



### Adjustable

Tarta kid has been thought to be regulated by parents.

Very easy adjustments allow the immediate product management for everyone.

### Comfort

The foam and the microfiber fabric give the pads a unique feeling of pleasantness and softness.



# Height and depth



"Closed" cm 19

| "**Open**" cm 26

Height: the values are measured by the level of the seat to the underarm measurement.



### Inclination



### **Inclination degrees:** $-5^{\circ} + 30^{\circ}$

The backrest can be tilted by tightening or loosening the screw between the seat and the backrest.



### Width





The width of the Kid can be easily changed without the use of any tools..

Thanks to the use of a special aluminum, the width can be changed with a simple manually-exerted pressure.

Approximate values:

chest: 13 to 23 cm pelvis: 17 to 25 cm





### Headrest



Standard



Occipital



Mandibular

# Safety devices



Pelvic belt



Chest support



Abductor

## Wedges



Seat wedge



Lumbar wedge



# Wooden high chair



#### Features:

- 1 adjustable footrest in 5 heights
- 2 height from the ground base: 55cm
- (3) inclined base of 8°
- 4 water paint











# Height adjustable highchair



#### Features:

- 1 height adjustable seat height from 42 to 67 cm
- 2 tilting base from 8° to 22°
- (3) equipped with wheels
- 4 foldable
- (5) removable table















### Features:

-