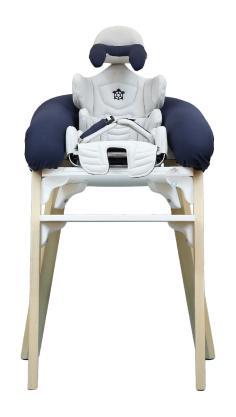

### Design

We are convinced that aesthetics and technical characteristics are equally important.

The "Tarta Kid" design has been meticulously studied to be essential and at the same time lively.

### Multipurpose

Tarta Kid has been designed to be used in different situations during the day. From chair to stroller, from home couch to restaurant table.

### Adjustable

Tarta kid has been thought to be regulated by parents.

Very easy adjustments allow the immediate product management for everyone.

### Comfort

The foam and the microfiber fabric give the pads a unique feeling of pleasantness and softness.