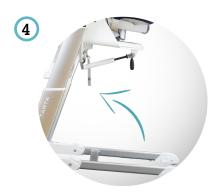

#### Features:

- 1 height adjustable seat height from 42 to 67 cm
- 2 tilting base from 8° to 22°
- (3) equipped with wheels
- 4 foldable
- (5) removable table