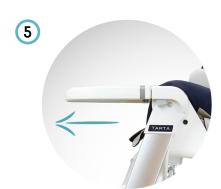

#### Features:

- 1 height adjustable seat height from 42 to 67 cm
- 2 tilting base from 8° to 22°
- (3) equipped with wheels
- 4 foldable
- (5) removable table