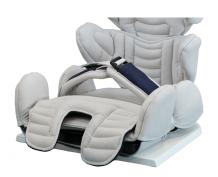

uct management for everyone.

### Comfort

The foam and the microfiber fabric give the pads a unique feeling of pleasantness and softness.



# Height and depth



"Closed" cm 19

| "**Open**" cm 26

Height: the values are measured by the level of the seat to the underarm measurement.



### Inclination



### **Inclination degrees:** $-5^{\circ} + 30^{\circ}$

The backrest can be tilted by tightening or loosening the screw between the seat and the backrest.



### Width





The width of the Kid can be easily changed without the use of any tools..

Thanks to the use of a special aluminum, the width can be changed with a simple manually-exerted pressure.

Approximate values:

chest: 13 to 23 cm pelvis: 17 to 25 cm





### Headrest



Standard



Occipital



Mandibular

# Safety devices



Pelvic belt



Chest support



Abductor

## Wedges



Seat wedge



Lumbar wedge



# Wooden high chair



#### Features:

- 1 adjustable footrest in 5 heights
- 2 height from the ground base: 55cm
- (3) inclined base of 8°
- 4 water paint











# Height adjustable highchair



#### Features:

- 1 height adjustable seat height from 42 to 67 cm
- 2 tilting base from 8° to 22°
- (3) equipped with wheels
- 4 foldable
- (5) removable table















### Features:

- 1 aluminum ultra light frame
- 2 foldable frame
- 3 tilting: 3 positions
- 4 facing parent mode











3







#### Features:

- light to carry
- 2 safe and fast application to any table.



# Multi-purpose base



#### Features:

- 1 easy to carry
- 2 useful to position the baby correctly on the floor or on the c