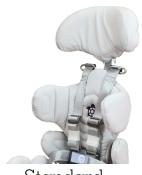

parents.

Very easy adjustments allow the immediate product management for everyone.

### Comfort

The foam and the microfiber fabric give the pads a unique feeling of pleasantness and softness.



# Height and depth



"Closed" cm 19

| "**Open**" cm 26

Height: the values are measured by the level of the seat to the underarm measurement.



### Inclination



### **Inclination degrees:** $-5^{\circ} + 30^{\circ}$

The backrest can be tilted by tightening or loosening the screw between the seat and the backrest.



### Width





The width of the Kid can be easily changed without the use of any tools..

Thanks to the use of a special aluminum, the width can be changed with a simple manually-exerted pressure.

Approximate values:

chest: 13 to 23 cm pelvis: 17 to 25 cm





### Headrest



Standard



Occipital



Mandibular

# Safety devices



Pelvic belt



Chest support



Abductor

## Wedges



Seat wedge



Lumbar wedge



# Wooden high chair



#### Features:

- 1 adjustable footrest in 5 heights
- 2 height from the ground base: 55cm
- (3) inclined base of 8°
- 4 water paint











# Height adjustable highchair



#### Features:

- 1 height adjustable seat height from 42 to 67 cm
- 2 tilting base from 8° to 22°
- (3) equipped with wheels
- 4 foldable
- (5) removable table















### Features:

- 1 aluminum ultra light frame
- 2 foldable frame
- 3 tilting: 3 positions
- 4 facing parent mode











3







#### Features:

- light to carry
- 2 safe and fast application to any table.



# Multi-purpose base



#### Features:

- 1 easy to carry
- 2 usefu