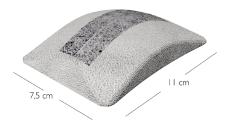

### Pillow microspheres

extra-comfortable allowing multiple adaptation solutions.

With gentle pressure, you can create temporary positions to stabilize the child's arm.