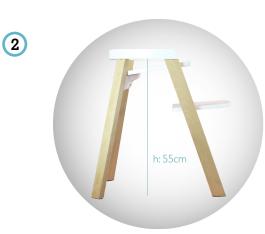

# Wooden high chair

#### Features:

- 1 adjustable footrest in 5 heights
- 2 height from the ground base: 55cm
- (3) inclined base of 8°
- 4 water paint