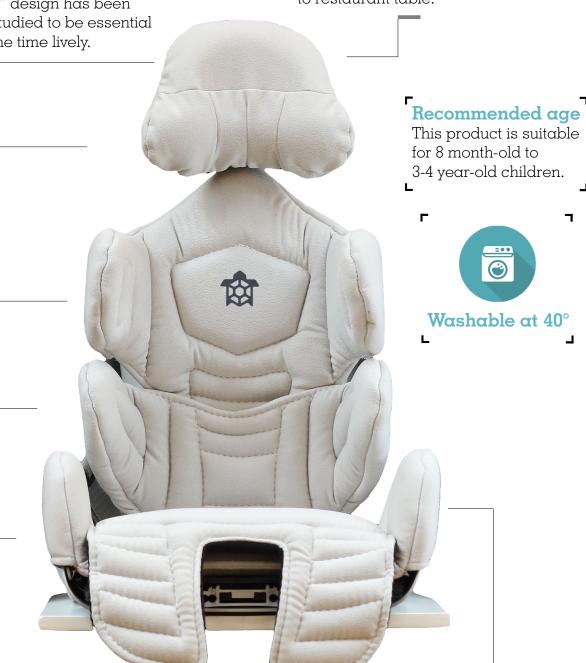

### Comfort

The foam and the microfiber fabric give the pads a unique feeling of pleasantness and softness.

### Green fabric

ecological microfiber soft to the touch that ensures maximum washability and resistance in time.

The fabric can be washed in the washing machine up to 40  $^{\circ}$ .

### Pillow microspheres

extra-comfortable allowing multiple adaptation solutions.

With gentle pressure, you can create temporary positions to stabilize the child's arm.