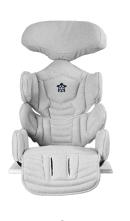

be essential and at the same time lively.

### Multipurpose

Tarta Kid has been designed to be used in different situations during the day. From chair to stroller, from home couch to restaurant table.



### Adjustable

Tarta kid has been thought to be regulated by parents.

Very easy adjustments allow the immediate product management for everyone.

### Comfort

The foam and the microfiber fabric give the pads a unique feeling of pleasantness and softness.



# Height and depth



"Closed" cm 19

| "**Open**" cm 26

Height: the values are measured by the level of the seat to the underarm measurement.



### Inclination



### **Inclination degrees:** $-5^{\circ} + 30^{\circ}$

The backrest can be tilted by tightening or loosening the screw between the seat and the backrest.



### Width





The width of the Kid can be easily changed without the use of any tools..

Thanks to the use of a special aluminum, the width can be changed with a simple manually-exerted pressure.

Approximate values:

chest: 13 to 23 cm pelvis: 17 to 25 cm





### Headrest



Standard



Occipital



Mandibular

# Safety devices



Pelvic belt



Chest support



Abductor

## Wedges



Seat wedge



Lumbar wedge



# Wooden high chair



#### Features:

- 1 adjustable footrest in 5 heights
- 2 height from the ground base: 55cm
- (3) inclined base of 8°
- 4 water paint











# Height adjustable highchair



#### Features:

- 1 height adjustable seat height from 42 to 67 cm
- 2 tilting base from 8° to 22°
- (3) equipped with wheels
- 4 foldable
- (5) removable table















### Features: