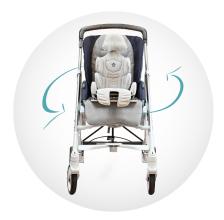

### Features:

- 1 aluminum ultra light frame
- 2 foldable frame
- 3 tilting: 3 positions
- 4 facing parent mode

3