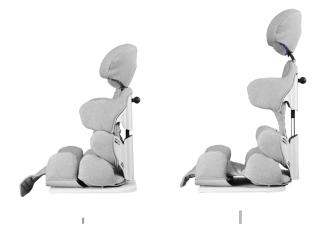

# Height and depth

"Closed" cm 19

| "**Open**" cm 26

Height: the values are measured by the level of the seat to the underarm measurement.

### Inclination

### **Inclination degrees:** $-5^{\circ} + 30^{\circ}$

The backrest can be tilted by tightening or loosening the screw between the seat and the backrest.