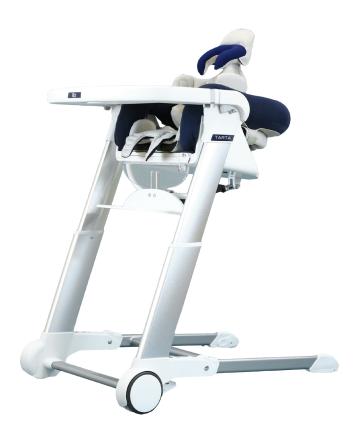

# Height adjustable highchair

#### Features:

- 1 height adjustable seat height from 42 to 67 cm
- 2 tilting base from 8° to 22°
- (3) equipped with wheels
- 4 foldable
- (5) removable table