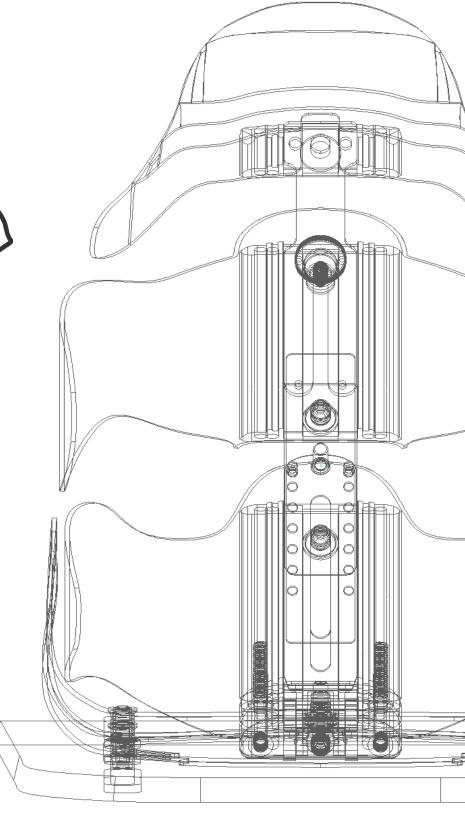

### Width

The width of the Kid can be easily changed without the use of any tools..

Thanks to the use of a special aluminum, the width can be changed with a simple manually-exerted pressure.

Approximate values:

chest: 13 to 23 cm pelvis: 17 to 25 cm

### Aeronautic aluminum mouldable

ideal to follow the requirements over time.

This material allows a simple and immediate management of Tarta Kid for anyone.