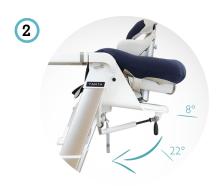

# Height adjustable highchair

#### Features:

- 1 height adjustable seat height from 42 to 67 cm
- 2 tilting base from 8° to 22°
- (3) equipped with wheels
- 4 foldable
- (5) removable table